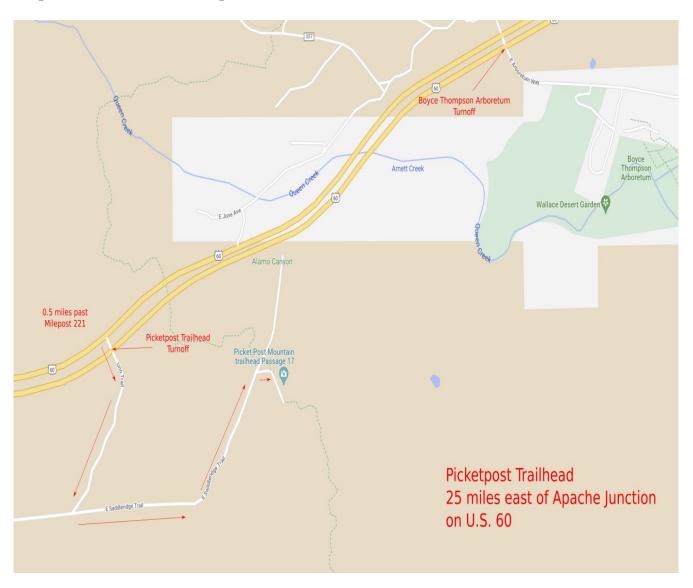

Attachment 1 Map from U.S. 60 to Picketpost Trailhead

Attachment 2 Map to Local Emergency Hospital: Apache Junction