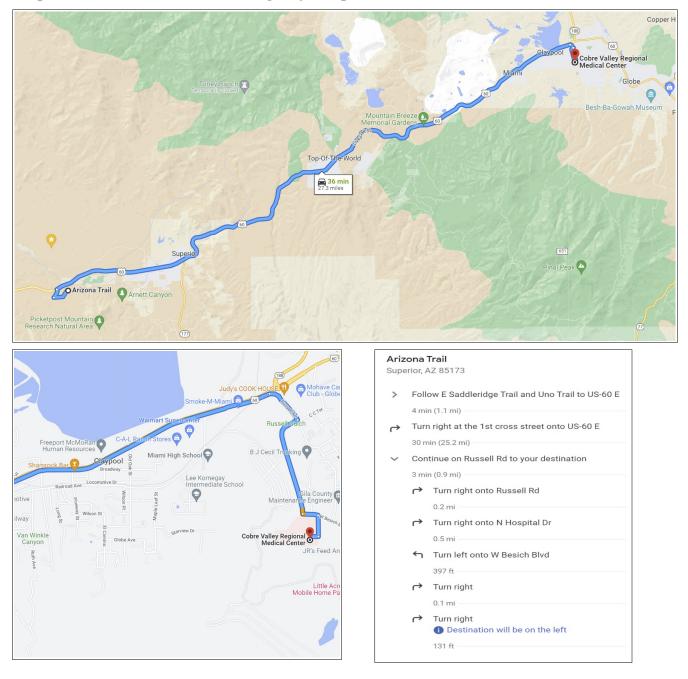

## Orienteering Event Safety Plan

**Picketpost Trailhead** 25 Miles East of Apache Junction, AZ 3 miles West of Superior, AZ

| Contacts                                     |                                                                                                           |                                                                                                     |  |
|----------------------------------------------|-----------------------------------------------------------------------------------------------------------|-----------------------------------------------------------------------------------------------------|--|
| Local Emergency Room<br>Hospital             | Mountain Vista Medical Center: Emergency Room<br>(480) 358-6450<br>1301 S Crismon Rd, Mesa, AZ 85209      | Approximately 31 miles west<br><b>Directions: See Attachment 2</b>                                  |  |
| Local Emergency Room<br>Hospital - Alternate | Cobre Valley Reg. Medical Center: Emergency Room<br>(928) 425-3261<br>5880 S Hospital Dr, Globe, AZ 85501 | Approximately 25 miles east<br><b>Directions: See Attachment 3</b>                                  |  |
| Park Ranger                                  | Boyce Thompson Arboretum State Park<br>(602) 827-3000<br>37615 U.S. Hwy 60<br>Superior, AZ 85173          | The event is not in the state park<br>jurisdiction. This contact is provided<br>for reference only. |  |
| Police Department                            | Pinal County Sheriff<br>(520) 866-8120 – non emergency<br>5750 S Kings Ranch Rd, Gold Canyon, AZ 85118    |                                                                                                     |  |
| Fire Department                              | Superior Fire Department<br>(520) 689-5671<br>236 Golf Course Rd, Superior, AZ 85173                      |                                                                                                     |  |

#### Attachment 3 Map to ALTERNATE Local Emergency Hospital: Globe