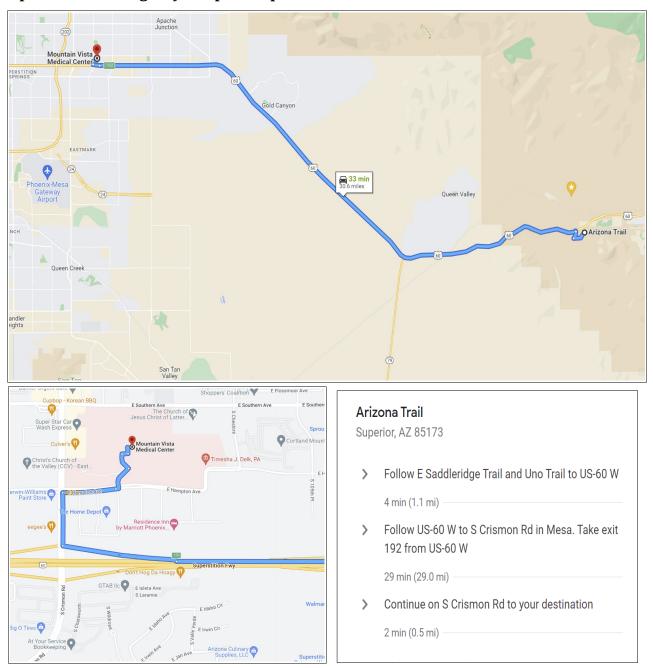

## Orienteering Event Safety Plan

**Picketpost Trailhead** 25 Miles East of Apache Junction, AZ 3 miles West of Superior, AZ

| Contacts                                     |                                                                                                           |                                                                                                     |  |
|----------------------------------------------|-----------------------------------------------------------------------------------------------------------|-----------------------------------------------------------------------------------------------------|--|
| Local Emergency Room<br>Hospital             | Mountain Vista Medical Center: Emergency Room<br>(480) 358-6450<br>1301 S Crismon Rd, Mesa, AZ 85209      | Approximately 31 miles west<br><b>Directions: See Attachment 2</b>                                  |  |
| Local Emergency Room<br>Hospital - Alternate | Cobre Valley Reg. Medical Center: Emergency Room<br>(928) 425-3261<br>5880 S Hospital Dr, Globe, AZ 85501 | Approximately 25 miles east<br><b>Directions: See Attachment 3</b>                                  |  |
| Park Ranger                                  | Boyce Thompson Arboretum State Park<br>(602) 827-3000<br>37615 U.S. Hwy 60<br>Superior, AZ 85173          | The event is not in the state park<br>jurisdiction. This contact is provided<br>for reference only. |  |
| Police Department                            | Pinal County Sheriff<br>(520) 866-8120 – non emergency<br>5750 S Kings Ranch Rd, Gold Canyon, AZ 85118    |                                                                                                     |  |
| Fire Department                              | Superior Fire Department<br>(520) 689-5671<br>236 Golf Course Rd, Superior, AZ 85173                      |                                                                                                     |  |

Attachment 1 Map from U.S. 60 to Picketpost Trailhead

Attachment 2 Map to Local Emergency Hospital: Apache Junction